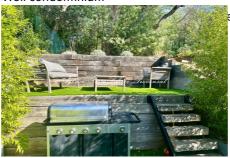

1 parking

1 cellar

Energy class (dpe) : C Emission of greenhouse gases

(ges) : A

Document non contractuel 21/05/2024 - Prix T.T.C

EXCLUSIVE. Beautiful Triplex F4 + garden for sale just one kilometer from La Nartelle beach and two kilometers from downtown Sainte-Maxime. Benefiting from a total surface area of 90 m² (75 m² in Carrez law + 15 m² mezzanine) this property is composed as follows: on the garden level, entrance, living room opening onto terrace and garden of 53 m², fitted and equipped kitchen, a laundry area and a guest toilet. On the 1st floor, an en-suite bedroom with cupboards and bathroom with toilet, a shower room with toilet and a second bedroom with cupboards through which there is access to the 3rd bedroom on the mezzanine (level 3). Underground parking and a cellar complete this pretty mazet, completely renovated with taste 5 years ago. Double glazing. Reversible climate control. East/West exposure. The residence is closed and has 2-wheel parking. Information on the risks to which this property is exposed is available on THE Géorisks website: www.georisks.gouv.fr Assured crush!