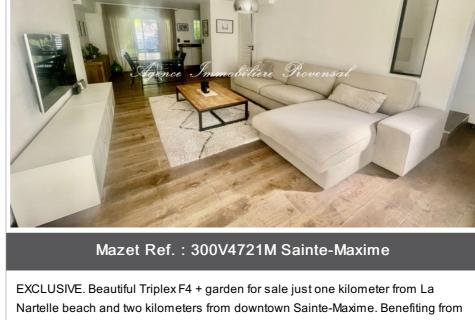

## 560 000 €

**Buying mazet** 

4 rooms

Surface: 90 m<sup>2</sup>

Surface of the living: 30 m<sup>2</sup> Surface of the land: 53 m<sup>2</sup> Year of construction: 2007 Exposition: Est ouest

View: Jardin

Hot water: Electrique Inner condition: excellent External condition: good

1 parking

1 cellar

Energy class (dpe) : C Emission of greenhouse gases

(ges) : A

Document non contractuel 21/05/2024 - Prix T.T.C

EXCLUSIVE. Beautiful Triplex F4 + garden for sale just one kilometer from La Nartelle beach and two kilometers from downtown Sainte-Maxime. Benefiting from a total surface area of 90 m² (75 m² in Carrez law + 15 m² mezzanine) this property is composed as follows: on the garden level, entrance, living room opening onto terrace and garden of 53 m², fitted and equipped kitchen, a laundry area and a guest toilet. On the 1st floor, an en-suite bedroom with cupboards and bathroom with toilet, a shower room with toilet and a second bedroom with cupboards through which there is access to the 3rd bedroom on the mezzanine (level 3). Underground parking and a cellar complete this pretty mazet, completely renovated with taste 5 years ago. Double glazing. Reversible climate control. East/West exposure. The residence is closed and has 2-wheel parking. Information on the risks to which this property is exposed is available on THE Géorisks website: www.georisks.gouv.fr Assured crush!