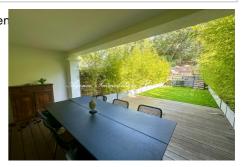

1 parking

1 cellar

Energy class (dpe) : C Emission of greenhouse gases

(ges) : A

Document non contractuel 21/05/2024 - Prix T.T.C

EXCLUSIVE. Beautiful Triplex F4 + garden for sale just one kilometer from La Nartelle beach and two kilometers from downtown Sainte-Maxime. Benefiting from a total surface area of 90 m² (75 m² in Carrez law + 15 m² mezzanine) this property is composed as follows: on the garden level, entrance, living room opening onto terrace and garden of 53 m², fitted and equipped kitchen, a laundry area and a guest toilet. On the 1st floor, an en-suite bedroom with cupboards and bathroom with toilet, a shower room with toilet and a second bedroom with cupboards through which there is access to the 3rd bedroom on the mezzanine (level 3). Underground parking and a cellar complete this pretty mazet, completely renovated with taste 5 years ago. Double glazing. Reversible climate control. East/West exposure. The residence is closed and has 2-wheel parking. Information on the risks to which this property is exposed is available on THE Géorisks website: www.georisks.gouv.fr Assured crush!