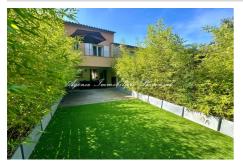

1 parking

1 cellar

Energy class (dpe) : C Emission of greenhouse gases

(ges) : A

Document non contractuel 21/05/2024 - Prix T.T.C

EXCLUSIVE. Beautiful Triplex F4 + garden for sale just one kilometer from La Nartelle beach and two kilometers from downtown Sainte-Maxime. Benefiting from a total surface area of 90 m² (75 m² in Carrez law + 15 m² mezzanine) this property is composed as follows: on the garden level, entrance, living room opening onto terrace and garden of 53 m², fitted and equipped kitchen, a laundry area and a guest toilet. On the 1st floor, an en-suite bedroom with cupboards and bathroom with toilet, a shower room with toilet and a second bedroom with cupboards through which there is access to the 3rd bedroom on the mezzanine (level 3). Underground parking and a cellar complete this pretty mazet, completely renovated with taste 5 years ago. Double glazing. Reversible climate control. East/West exposure. The residence is closed and has 2-wheel parking. Information on the risks to which this property is exposed is available on THE Géorisks website: www.georisks.gouv.fr Assured crush!