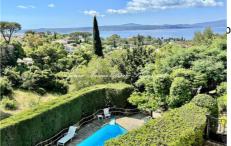

1 parking

Energy class (dpe) : E Emission of greenhouse gases

Occument non contractuel 02/06/2025 - Prix T.T.C

Villa Ref.: 300V4784M Sainte-Maxime

\*\*\*\* EXCLUSIVE \*\*\*\* 7-room house of 200 m² with heated swimming pool and beautiful sea view over the Gulf of Saint Tropez for sale in the residential area of Sémaphore in Sainte-Maxime. Just a few minutes from the town centre of Sainte-Maxime, in the very quiet and sought-after residential area of Sémaphore, come and discover this Provençal house with 7 main rooms of approximately 200 m<sup>2</sup> of living space with 4 bedrooms and 2 living rooms, set on a wooded plot of 1,500 m<sup>2</sup> facing south, with a heated swimming pool and a beautiful, unobstructed sea view over the Gulf and the village of Saint Tropez. Ground floor: Living room with fireplace opening onto the terrace, Dining room, Separate fitted and equipped kitchen, Two bedrooms, Complete bathroom (bath + shower). Floor: One bedroom / office Garden level: Living room with kitchenette, two bedrooms and a bathroom, ideal for entertaining family or friends. Garage with laundry room, Outside: garden, terraces, pétanque court, perfect for convivial moments... Main advantages: southfacing, beautiful open sea view, quiet residential area, immediate proximity to the town center and shops. The risks to which this property is exposed can be viewed on the website www.georisques.gouv.fr \*\*\*\* EXCLUSIVE \*\*\*\*