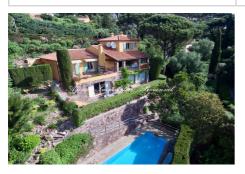

1 parking

Energy class (dpe) : E Emission of greenhouse gases

Occument non contractuel 02/06/2025 - Prix T.T.C

Villa Ref.: 300V4784M Sainte-Maxime

\*\*\*\* EXCLUSIVE \*\*\*\* 7-room house of 200 m² with heated swimming pool and beautiful sea view over the Gulf of Saint Tropez for sale in the residential area of Sémaphore in Sainte-Maxime. Just a few minutes from the town centre of Sainte-Maxime, in the very quiet and sought-after residential area of Sémaphore, come and discover this Provençal house with 7 main rooms of approximately 200 m<sup>2</sup> of living space with 4 bedrooms and 2 living rooms, set on a wooded plot of 1,500 m<sup>2</sup> facing south, with a heated swimming pool and a beautiful, unobstructed sea view over the Gulf and the village of Saint Tropez. Ground floor: Living room with fireplace opening onto the terrace, Dining room, Separate fitted and equipped kitchen, Two bedrooms, Complete bathroom (bath + shower). Floor: One bedroom / office Garden level: Living room with kitchenette, two bedrooms and a bathroom, ideal for entertaining family or friends. Garage with laundry room, Outside: garden, terraces, pétanque court, perfect for convivial moments... Main advantages: southfacing, beautiful open sea view, quiet residential area, immediate proximity to the town center and shops. The risks to which this property is exposed can be viewed on the website www.georisques.gouv.fr \*\*\*\* EXCLUSIVE \*\*\*\*