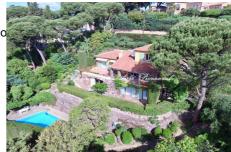

1 parking

Energy class (dpe) : E Emission of greenhouse gases

Occument non contractuel 02/06/2025 - Prix T.T.C

Villa Ref.: 300V4784M Sainte-Maxime

\*\*\*\* EXCLUSIVE \*\*\*\* 7-room house of 200 m² with heated swimming pool and beautiful sea view over the Gulf of Saint Tropez for sale in the residential area of Sémaphore in Sainte-Maxime. Just a few minutes from the town centre of Sainte-Maxime, in the very quiet and sought-after residential area of Sémaphore, come and discover this Provençal house with 7 main rooms of approximately 200 m<sup>2</sup> of living space with 4 bedrooms and 2 living rooms, set on a wooded plot of 1,500 m<sup>2</sup> facing south, with a heated swimming pool and a beautiful, unobstructed sea view over the Gulf and the village of Saint Tropez. Ground floor: Living room with fireplace opening onto the terrace, Dining room, Separate fitted and equipped kitchen, Two bedrooms, Complete bathroom (bath + shower). Floor: One bedroom / office Garden level: Living room with kitchenette, two bedrooms and a bathroom, ideal for entertaining family or friends. Garage with laundry room, Outside: garden, terraces, pétanque court, perfect for convivial moments... Main advantages: southfacing, beautiful open sea view, quiet residential area, immediate proximity to the town center and shops. The risks to which this property is exposed can be viewed on the website www.georisques.gouv.fr \*\*\*\* EXCLUSIVE \*\*\*\*