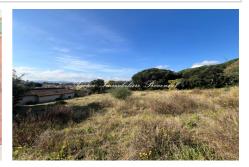

## Land Ref. : 300V2064T Sainte-Maxime

For sale LOT 2 – Land of 1169 m<sup>2</sup> near city center – Quiet, southern exposure, open view – Construction project with the company Bonanno Bâtiment - The Provensal real estate agency offers you this building plot of 1169 m<sup>2</sup>, located in a quiet, residential area, just a few minutes from the city center. Its southern exposure guarantees optimal sunshine, and its unobstructed view offers a peaceful and pleasant living environment. Lot 2: surface area: 1169m<sup>2</sup> (maximum footprint: 233m<sup>2</sup> = 20%) Bonanno Bâtiment, a renowned local builder, will assist you in the construction of your new home, with or without a swimming pool, depending on your project. A prime location to build your future residence in a privileged environment, close to all amenities while remaining peaceful. Contact the Provensal agency today for more information or to arrange a viewing. Information on the risks to which this property is exposed is available on the Géorisques website.