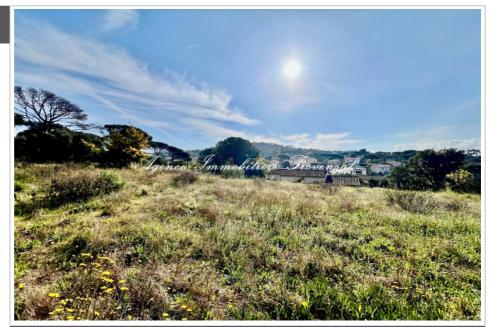

## Land Ref. : 300V2064T Sainte-Maxime

For sale LOT 2 – Land of 1169 m<sup>2</sup> near city center – Quiet, southern exposure, open view – Construction project with the company Bonanno Bâtiment - The Provensal real estate agency offers you this building plot of 1169 m<sup>2</sup>, located in a quiet, residential area, just a few minutes from the city center. Its southern exposure guarantees optimal sunshine, and its unobstructed view offers a peaceful and pleasant living environment. Lot 2: surface area: 1169m<sup>2</sup> (maximum footprint: 233m<sup>2</sup> = 20%) Bonanno Bâtiment, a renowned local builder, will assist you in the construction of your new home, with or without a swimming pool, depending on your project. A prime location to build your future residence in a privileged environment, close to all amenities while remaining peaceful. Contact the Provensal agency today for more information or to arrange a viewing. Information on the risks to which this property is exposed is available on the Géorisques website.