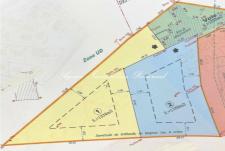

## Land Ref. : 300V2064T Sainte-Maxime

For sale LOT 2 – Land of 1169 m<sup>2</sup> near city center – Quiet, southern exposure, open view – Construction project with the company Bonanno Bâtiment - The Provensal real estate agency offers you this building plot of 1169 m<sup>2</sup>, located in a quiet, residential area, just a few minutes from the city center. Its southern exposure guarantees optimal sunshine, and its unobstructed view offers a peaceful and pleasant living environment. Lot 2: surface area: 1169m<sup>2</sup> (maximum footprint: 233m<sup>2</sup> = 20%) Bonanno Bâtiment, a renowned local builder, will assist you in the construction of your new home, with or without a swimming pool, depending on your project. A prime location to build your future residence in a privileged environment, close to all amenities while remaining peaceful. Contact the Provensal agency today for more information or to arrange a viewing. Information on the risks to which this property is exposed is available on the Géorisques website.