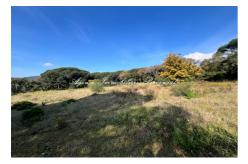

## Land Ref. : 300V2064T Sainte-Maxime

For sale LOT 2 – Land of 1169 m<sup>2</sup> near city center – Quiet, southern exposure, open view – Construction project with the company Bonanno Bâtiment - The Provensal real estate agency offers you this building plot of 1169 m<sup>2</sup>, located in a quiet, residential area, just a few minutes from the city center. Its southern exposure guarantees optimal sunshine, and its unobstructed view offers a peaceful and pleasant living environment. Lot 2: surface area: 1169m<sup>2</sup> (maximum footprint: 233m<sup>2</sup> = 20%) Bonanno Bâtiment, a renowned local builder, will assist you in the construction of your new home, with or without a swimming pool, depending on your project. A prime location to build your future residence in a privileged environment, close to all amenities while remaining peaceful. Contact the Provensal agency today for more information or to arrange a viewing. Information on the risks to which this property is exposed is available on the Géorisques website.