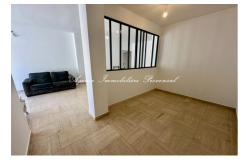

## Apartment Ref. : 300V4513A Sainte-Maxime

Apartment for sale in Sainte-Maxime in the city center, close to the marina Discover this approximately 67 m<sup>2</sup> apartment located just a few steps from the beaches and shops of Sainte-Maxime. The living space is composed of: From an entrance with cupboards, From a spacious and bright living room, From a separate fully equipped kitchen, From an independent sleeping area, A large en-suite bedroom with fitted wardrobes and a newly refurbished bathroom Comfort & amp; Exterior You will enjoy a 26 m<sup>2</sup> terrace, perfect for outdoor meals This property also offers services for your daily comfort: New reversible air conditioning, Private parking on one level, Large cellar with electricity Additional information: Carrez area: 66.94 m<sup>2</sup> Number of lots in the co-ownership: 195 Annual charges: €1,888 Procedure in progress: None Recent facade renovation Information on the risks to which this property is exposed is available on the Géorisques website.