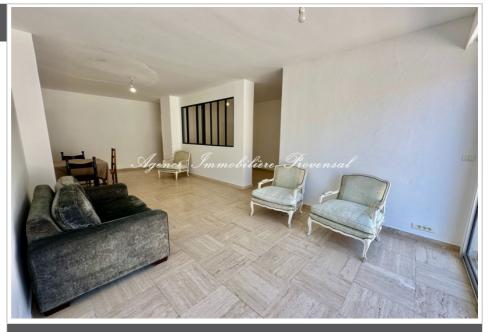

## Apartment Ref. : 300V4513A Sainte-Maxime

Apartment for sale in Sainte-Maxime in the city center, close to the marina Discover this approximately 67 m<sup>2</sup> apartment located just a few steps from the beaches and shops of Sainte-Maxime. The living space is composed of: From an entrance with cupboards, From a spacious and bright living room, From a separate fully equipped kitchen, From an independent sleeping area, A large en-suite bedroom with fitted wardrobes and a newly refurbished bathroom Comfort & amp; Exterior You will enjoy a 26 m<sup>2</sup> terrace, perfect for outdoor meals This property also offers services for your daily comfort: New reversible air conditioning, Private parking on one level, Large cellar with electricity Additional information: Carrez area: 66.94 m<sup>2</sup> Number of lots in the co-ownership: 195 Annual charges: €1,888 Procedure in progress: None Recent facade renovation Information on the risks to which this property is exposed is available on the Géorisques website.