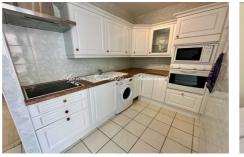

## Apartment Ref. : 300V4513A Sainte-Maxime

Apartment for sale in Sainte-Maxime in the city center, close to the marina Discover this approximately 67 m<sup>2</sup> apartment located just a few steps from the beaches and shops of Sainte-Maxime. The living space is composed of: From an entrance with cupboards, From a spacious and bright living room, From a separate fully equipped kitchen, From an independent sleeping area, A large en-suite bedroom with fitted wardrobes and a newly refurbished bathroom Comfort & amp; Exterior You will enjoy a 26 m<sup>2</sup> terrace, perfect for outdoor meals This property also offers services for your daily comfort: New reversible air conditioning, Private parking on one level, Large cellar with electricity Additional information: Carrez area: 66.94 m<sup>2</sup> Number of lots in the co-ownership: 195 Annual charges: €1,888 Procedure in progress: None Recent facade renovation Information on the risks to which this property is exposed is available on the Géorisques website.