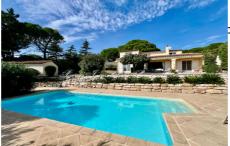

## 1 145 000 €

Buying villa 5 rooms

Surface: 140 m<sup>2</sup>

Surface of the living :  $26 \text{ m}^2$ Surface of the land :  $1200 \text{ m}^2$ Year of construction : 1985

Exposition: Sud
View: Aperçu mer
Hot water: Solaire
Inner condition: good
External condition: good

## Amenities:

pool, fireplace, Bedroom on ground floor, double glazing, Automatic Watering, Automatic gate, calm

- 4 bedroom
- 2 terraces
- 1 bathroom
- 2 showers
- 2 WC
- 1 garage
- 2 parkings

Energy class (dpe) : C Emission of greenhouse gases (ges) : A

Document non contractuel 09/05/2025 - Prix T.T.C

Villa Ref.: 300V4749M Sainte-Maxime

\*\*\*\* UNDER PROMISE OF SALE APRIL 2025 \*\*\*\* BY OUR AGENCY. EXCLUSIVE! Provençal Villa with Pool and Sea View for sale in Sainte-Maxime Discover this charming Provençal-style villa nestled in a secure estate in Sainte-Maxime, offering sea views, particularly from the upper floor. Located in a peaceful neighborhood just 2 kilometers from the town center, this property sits on a 1,200 m² enclosed plot. \*\*Villa Features: \*\* - \*\*Surface area \*\*: Approximately 150 m² of living space -\*\*Rooms\*\*: 6 main rooms - \*\*Main level\*\*: - Spacious entrance, Bright living room with fireplace, opening onto a terrace facing the swimming pool, Dining room with fitted American kitchen, access to the terrace, 2 comfortable bedrooms with 2 shower rooms - \*\*Upstairs\*\*: - 2 additional bedrooms, Bathroom, Solarium with sea and greenery view \*\*Exterior:\*\* Heated swimming pool of 10x5 m, Large independent garage of 37 m<sup>2</sup>, Pleasant and well-maintained garden, Southsouthwest exposure to enjoy the sun This villa is ideal for those looking for tranquility and comfort. Information on the risks to which this property is exposed is available on the Géorisques website: www.georisques.gouv.fr \*\*\*\* UNDER PROMISE OF SALE APRIL 2025 \*\*\*\* BY OUR AGENCY. EXCLUSIVE!