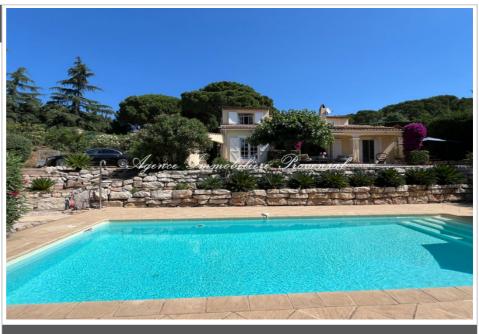

Document non contractuel 09/05/2025 - Prix T.T.C

Villa Ref.: 300V4749M Sainte-Maxime

\*\*\*\* UNDER PROMISE OF SALE APRIL 2025 \*\*\*\* BY OUR AGENCY. EXCLUSIVE! Provençal Villa with Pool and Sea View for sale in Sainte-Maxime Discover this charming Provençal-style villa nestled in a secure estate in Sainte-Maxime, offering sea views, particularly from the upper floor. Located in a peaceful neighborhood just 2 kilometers from the town center, this property sits on a 1,200 m² enclosed plot. \*\*Villa Features: \*\* - \*\*Surface area \*\*: Approximately 150 m² of living space -\*\*Rooms\*\*: 6 main rooms - \*\*Main level\*\*: - Spacious entrance, Bright living room with fireplace, opening onto a terrace facing the swimming pool, Dining room with fitted American kitchen, access to the terrace, 2 comfortable bedrooms with 2 shower rooms - \*\*Upstairs\*\*: - 2 additional bedrooms, Bathroom, Solarium with sea and greenery view \*\*Exterior:\*\* Heated swimming pool of 10x5 m, Large independent garage of 37 m<sup>2</sup>, Pleasant and well-maintained garden, Southsouthwest exposure to enjoy the sun This villa is ideal for those looking for tranquility and comfort. Information on the risks to which this property is exposed is available on the Géorisques website: www.georisques.gouv.fr \*\*\*\* UNDER PROMISE OF SALE APRIL 2025 \*\*\*\* BY OUR AGENCY. EXCLUSIVE!