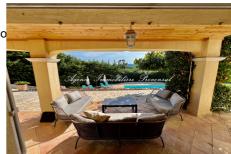

Document non contractuel 09/05/2025 - Prix T.T.C

Villa Ref.: 300V4749M Sainte-Maxime

\*\*\*\* UNDER PROMISE OF SALE APRIL 2025 \*\*\*\* BY OUR AGENCY. EXCLUSIVE! Provençal Villa with Pool and Sea View for sale in Sainte-Maxime Discover this charming Provençal-style villa nestled in a secure estate in Sainte-Maxime, offering sea views, particularly from the upper floor. Located in a peaceful neighborhood just 2 kilometers from the town center, this property sits on a 1,200 m² enclosed plot. \*\*Villa Features: \*\* - \*\*Surface area \*\*: Approximately 150 m² of living space -\*\*Rooms\*\*: 6 main rooms - \*\*Main level\*\*: - Spacious entrance, Bright living room with fireplace, opening onto a terrace facing the swimming pool, Dining room with fitted American kitchen, access to the terrace, 2 comfortable bedrooms with 2 shower rooms - \*\*Upstairs\*\*: - 2 additional bedrooms, Bathroom, Solarium with sea and greenery view \*\*Exterior:\*\* Heated swimming pool of 10x5 m, Large independent garage of 37 m<sup>2</sup>, Pleasant and well-maintained garden, Southsouthwest exposure to enjoy the sun This villa is ideal for those looking for tranquility and comfort. Information on the risks to which this property is exposed is available on the Géorisques website: www.georisques.gouv.fr \*\*\*\* UNDER PROMISE OF SALE APRIL 2025 \*\*\*\* BY OUR AGENCY. EXCLUSIVE!