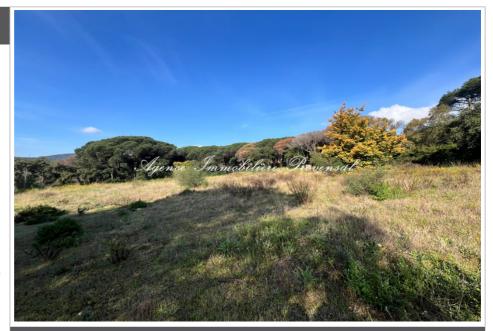

## Land Ref. : 300V2063T Sainte-Maxime

\*\*\*\* EXCLUSIVE \*\*\*\* For sale – Building plot of 1334 m<sup>2</sup> near city center Lot 1 – Unobstructed view – South facing Construction project with the Bonanno Bâtiment company recognized for the quality of its achievements. The Provensal real estate agency exclusively offers you this 1334 m<sup>2</sup> building plot, ideally located near the city center, in a quiet and residential environment. Lot 1: surface area: 1334m<sup>2</sup> (maximum footprint: 266m<sup>2</sup> = 20%) Facing south, this plot benefits from an unobstructed view, offering a pleasant and sunny living environment throughout the day. You can design a new personalized house, with or without a swimming pool, according to your desires and needs. Take advantage of this rare opportunity to build your life project in a sought-after area, combining tranquility, proximity to amenities and quality construction. Contact the Provensal agency now for more information and to arrange a visit. Information on the risks to which this property is exposed is available on the Géorisques website.