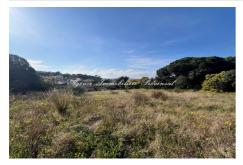

## Land Ref. : 300V2063T Sainte-Maxime

\*\*\*\* EXCLUSIVE \*\*\*\* For sale – Building plot of 1334 m<sup>2</sup> near city center Lot 1 – Unobstructed view – South facing Construction project with the Bonanno Bâtiment company recognized for the quality of its achievements. The Provensal real estate agency exclusively offers you this 1334 m<sup>2</sup> building plot, ideally located near the city center, in a quiet and residential environment. Lot 1: surface area: 1334m<sup>2</sup> (maximum footprint: 266m<sup>2</sup> = 20%) Facing south, this plot benefits from an unobstructed view, offering a pleasant and sunny living environment throughout the day. You can design a new personalized house, with or without a swimming pool, according to your desires and needs. Take advantage of this rare opportunity to build your life project in a sought-after area, combining tranquility, proximity to amenities and quality construction. Contact the Provensal agency now for more information and to arrange a visit. Information on the risks to which this property is exposed is available on the Géorisques website.