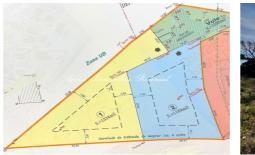

## Land Ref. : 300V2063T Sainte-Maxime

\*\*\*\* EXCLUSIVE \*\*\*\* For sale – Building plot of 1334 m<sup>2</sup> near city center Lot 1 – Unobstructed view – South facing Construction project with the Bonanno Bâtiment company recognized for the quality of its achievements. The Provensal real estate agency exclusively offers you this 1334 m<sup>2</sup> building plot, ideally located near the city center, in a quiet and residential environment. Lot 1: surface area: 1334m<sup>2</sup> (maximum footprint: 266m<sup>2</sup> = 20%) Facing south, this plot benefits from an unobstructed view, offering a pleasant and sunny living environment throughout the day. You can design a new personalized house, with or without a swimming pool, according to your desires and needs. Take advantage of this rare opportunity to build your life project in a sought-after area, combining tranquility, proximity to amenities and quality construction. Contact the Provensal agency now for more information and to arrange a visit. Information on the risks to which this property is exposed is available on the Géorisques website.