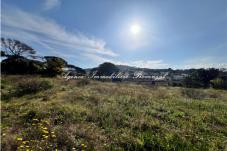

## 525 000 €

Buying land Surface : 1334 m<sup>2</sup>

Field appearance : Plat Exposition : Sud View : Dégagée

Amenities : calm, fenced, limited

Energy class (dpe) : Unavailable Emission of greenhouse gases (ges) : Unavailable

## Land Ref. : 300V2063T Sainte-Maxime

\*\*\*\* EXCLUSIVE \*\*\*\* For sale – Building plot of 1334 m<sup>2</sup> near city center Lot 1 – Unobstructed view – South facing Construction project with the Bonanno Bâtiment company recognized for the quality of its achievements. The Provensal real estate agency exclusively offers you this 1334 m<sup>2</sup> building plot, ideally located near the city center, in a quiet and residential environment. Lot 1: surface area: 1334m<sup>2</sup> (maximum footprint: 266m<sup>2</sup> = 20%) Facing south, this plot benefits from an unobstructed view, offering a pleasant and sunny living environment throughout the day. You can design a new personalized house, with or without a swimming pool, according to your desires and needs. Take advantage of this rare opportunity to build your life project in a sought-after area, combining tranquility, proximity to amenities and quality construction. Contact the Provensal agency now for more information and to arrange a visit. Information on the risks to which this property is exposed is available on the Géorisques website.