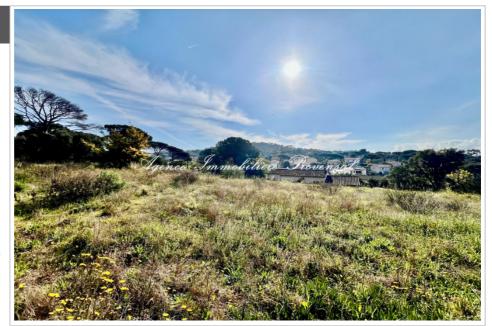

## Land Ref. : 300V2064T Sainte-Maxime

For sale LOT 2 – Land of 1169 m<sup>2</sup> near city center – Quiet, southern exposure, open view – Construction project with the company Bonanno Bâtiment - The Provensal real estate agency offers you this building plot of 1169 m<sup>2</sup>, located in a quiet, residential area, just a few minutes from the city center. Its southern exposure guarantees optimal sunshine, and its unobstructed view offers a peaceful and pleasant living environment. Lot 2: surface area: 1169m<sup>2</sup> (maximum footprint: 233m<sup>2</sup> = 20%) Bonanno Bâtiment, a renowned local builder, will assist you in the construction of your new home, with or without a swimming pool, depending on your project. A prime location to build your future residence in a privileged environment, close to all amenities while remaining peaceful. Contact the Provensal agency today for more information or to arrange a viewing. Information on the risks to which this property is exposed is available on the Géorisques website.