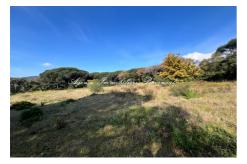

## Land Ref. : 300V2064T Sainte-Maxime

For sale LOT 2 – Land of 1169 m<sup>2</sup> near city center – Quiet, southern exposure, open view – Construction project with the company Bonanno Bâtiment - The Provensal real estate agency offers you this building plot of 1169 m<sup>2</sup>, located in a quiet, residential area, just a few minutes from the city center. Its southern exposure guarantees optimal sunshine, and its unobstructed view offers a peaceful and pleasant living environment. Lot 2: surface area: 1169m<sup>2</sup> (maximum footprint: 233m<sup>2</sup> = 20%) Bonanno Bâtiment, a renowned local builder, will assist you in the construction of your new home, with or without a swimming pool, depending on your project. A prime location to build your future residence in a privileged environment, close to all amenities while remaining peaceful. Contact the Provensal agency today for more information or to arrange a viewing. Information on the risks to which this property is exposed is available on the Géorisques website.