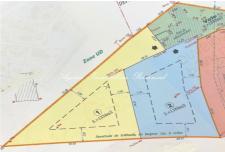

## Land Ref. : 300V2064T Sainte-Maxime

For sale LOT 2 – Land of 1169 m<sup>2</sup> near city center – Quiet, southern exposure, open view – Construction project with the company Bonanno Bâtiment - The Provensal real estate agency offers you this building plot of 1169 m<sup>2</sup>, located in a quiet, residential area, just a few minutes from the city center. Its southern exposure guarantees optimal sunshine, and its unobstructed view offers a peaceful and pleasant living environment. Lot 2: surface area: 1169m<sup>2</sup> (maximum footprint: 233m<sup>2</sup> = 20%) Bonanno Bâtiment, a renowned local builder, will assist you in the construction of your new home, with or without a swimming pool, depending on your project. A prime location to build your future residence in a privileged environment, close to all amenities while remaining peaceful. Contact the Provensal agency today for more information or to arrange a viewing. Information on the risks to which this property is exposed is available on the Géorisques website.