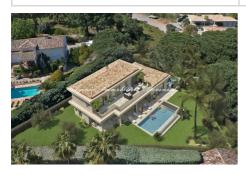

1 cellar

Energy class (dpe): Unavailable Emission of greenhouse gases

(ges): Unavailable
Document non contractuel
16/05/2024 - Prix T.T.C

Villa Ref.: 300V4730M Sainte-Maxime

New luxury villa with swimming pool for sale in a closed and secure domain close to shops, the city center and the beaches of Sainte-Maxime. With a surface area of 370 m², this villa will be arranged as follows: an entrance hall with toilet and guest cloakroom, a large living-dining room with fireplace opening onto a terrace and onto a patio with fountain, an open-plan kitchen fitted and equipped, 5 en-suite bedrooms with shower room, toilet and dressing room including a master bedroom with bathroom and dressing room. All complemented by a gym, a hammam, a wine cellar and a garage for three cars. An infinity pool and a fully planted garden complete this beautiful property with very high quality services. Reduced notary fees. Delivery planned for the end of 2024! Information on the risks to which this property is exposed is available on the Géorisks website: www.georisks.gouv.fr