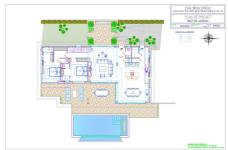

1 cellar

Energy class (dpe): Unavailable Emission of greenhouse gases

(ges): Unavailable
Document non contractuel
16/05/2024 - Prix T.T.C

Villa Ref.: 300V4730M Sainte-Maxime

New luxury villa with swimming pool for sale in a closed and secure domain close to shops, the city center and the beaches of Sainte-Maxime. With a surface area of 370 m², this villa will be arranged as follows: an entrance hall with toilet and guest cloakroom, a large living-dining room with fireplace opening onto a terrace and onto a patio with fountain, an open-plan kitchen fitted and equipped, 5 en-suite bedrooms with shower room, toilet and dressing room including a master bedroom with bathroom and dressing room. All complemented by a gym, a hammam, a wine cellar and a garage for three cars. An infinity pool and a fully planted garden complete this beautiful property with very high quality services. Reduced notary fees. Delivery planned for the end of 2024! Information on the risks to which this property is exposed is available on the Géorisks website: www.georisks.gouv.fr