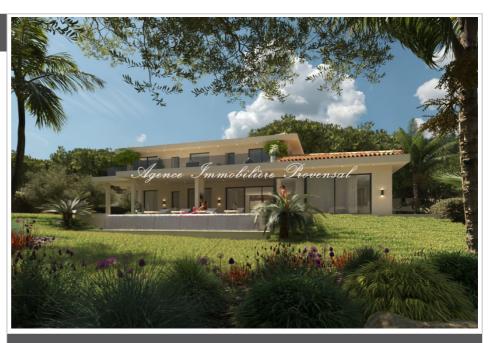

1 cellar

Energy class (dpe): Unavailable Emission of greenhouse gases

(ges): Unavailable
Document non contractuel
16/05/2024 - Prix T.T.C

Villa Ref.: 300V4730M Sainte-Maxime

New luxury villa with swimming pool for sale in a closed and secure domain close to shops, the city center and the beaches of Sainte-Maxime. With a surface area of 370 m², this villa will be arranged as follows: an entrance hall with toilet and guest cloakroom, a large living-dining room with fireplace opening onto a terrace and onto a patio with fountain, an open-plan kitchen fitted and equipped, 5 en-suite bedrooms with shower room, toilet and dressing room including a master bedroom with bathroom and dressing room. All complemented by a gym, a hammam, a wine cellar and a garage for three cars. An infinity pool and a fully planted garden complete this beautiful property with very high quality services. Reduced notary fees. Delivery planned for the end of 2024! Information on the risks to which this property is exposed is available on the Géorisks website: www.georisks.gouv.fr